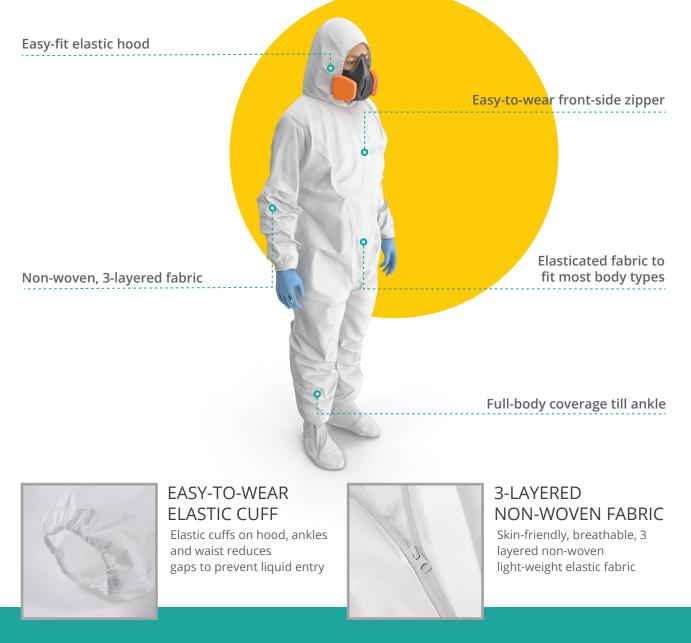

# OVERVIEW

The MS-IGL1 is a 3-layered, nonwoven, elastic, and hooded full-body class-I non-surgical isolation gown. Designed with a front zipper and flap, the gown is ideal for applications such as automotive, biological and chemical cleaning; mining; exploration; paint spraying; and printing. Weighing 65g/m2, the gown is made with an elastic ankle and waist to fit most body shapes and sizes. The MS-IGL1 full-body isolation gowns are an excellent, comfort-fit solution for various industrial and medical purposes

## FEATURES

- 3 layered (spunbound + melt-blown + spunbound), non-woven, and elastic fabric.
- Full-body design with hood, front zipper closure with flap, and elastic cuffs on hood, wrists, ankles and back waist.
- Effectively blocks dust particles, water, chemicals, liquids, and other substances.
- The light-weight and skin-friendly fabric make the gown comfortable to wear even for long hours.
- Designed to fit different body types and sizes with the help of flexible elastic waist adjustment.
- Suitable for use in medical institutions (non-surgical), food processing, laboratories, bio-engineering and other industries that are sensitive to electrostatic dust.